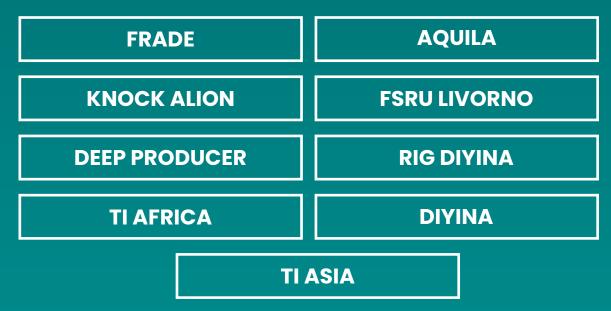

- 2,00,000 Inch meters Pipe installation job completed in AL AWEER GAS TURBINE POWER PROJECT of DEWA under Gulf Spic Engineering LLC., Dubai, UAE.
- Pipe fabrication and installation works completed at Drydocks World, Dubai. Conversion projects are AQUILA, TI ASIA, TI AFRICA, LIVIRNO, RITA, FPSO FRADE, DEEPPRODUCER.
- Pipe Fabrication & Installation, Steel Renovation at Dry Docks since 12 Years.
- Renewal of piping systems of ALEXANDRA 1, TAIYOH, at Dry Docks World – Dubai.